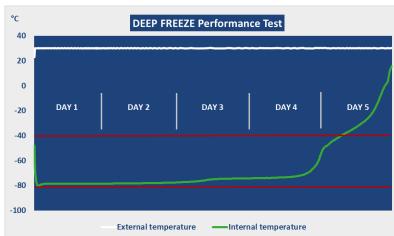

### **Benefits**

- Easy to use
- Available for transporting large volumes: up to 314L
- Combined with dry ice
- Qualified for General cargo transport, AWB 2°C-8°C or 15°C -25°C

"Combined with dry ice, the Deep Freeze product enables your products to be kept at -80° C for up to 153 hours."

## Validated range

- Validated for exterior temperatures of between -20°C and 60°C
- Qualified by our design office on the basis of exacting profiles that reproduce real-world transport conditions
- Extensive qualification data available upon request